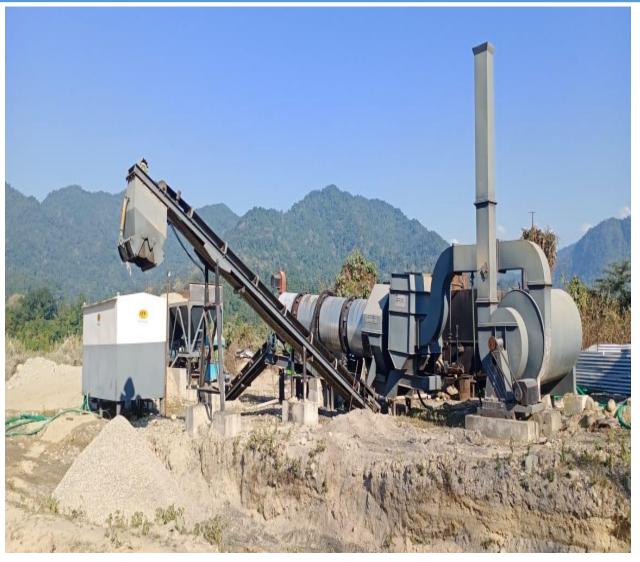

### **PLANT & MACHINERY**

| EQUIPMENT            | CAPACITY/MAKE                    | QTY in No's |
|----------------------|----------------------------------|-------------|
| HOT MIX PLANT        | RHINO DM-45 & AEW DM-45          | 2           |
| WMM PLANT            | DM-50                            | 1           |
| BATCHING PLANT       | KYB-KOMAT                        | 1           |
| CRUSHER PLANT        | RO⊔ACK 120, 50TPH                | 2           |
| CRUSHER PLANT        | BF-90                            | 1           |
| CRUSHER PLANT        | HYDRAULIC CRUSHER                | 2           |
| DG SETS              | JACKSON/KOEL                     | 10          |
| PAVER FINISHER       | APOLLO AP 550W                   | 2           |
| EXCAVATOR            | L&T, KOBELCO, ZAXIS, CAT         | 28          |
| WHEELED LOADER       | JCB 432 ZX/ HM 2021              | 3           |
| BACKHOE LOADER       | CASE 851                         | 3           |
| SOIL COMPACTOR       | HAMM/GREAVES                     | 3           |
| TANDEM ROLLER        | CASE/ HAMM                       | 4           |
| PTR ROLLER           | VOLVO                            | 2           |
| CRANE MOBILE WHEELED | ACE 10 TON                       | 2           |
| GRADER               | CAT 120/ MAHINDRA G90            | 3           |
| TRACTROR DOZZER      | NEW HOLLAND                      | 3           |
| ROCK BREAKER         | HYUNDAI/ ATLAS                   | 4           |
| RIG CRAWLER          | ATLAS                            | 3           |
| HYDRAULIC BROOMER    | AEW                              | 2           |
| BITUMEN SPRAYER      | AEW                              | 2           |
| CONCRETE MIXER       | AJAX FLORI AGRO 4000             | 4           |
| TRANSIT MIXER        | ASHOK LEYLAND/ EICHER            | 5           |
| DUMPERS              | ASHOK LEYLAND/ BHARAT BENZ/ TATA | 15          |
| WATER TANKERS        | LEYLAND                          | 6           |
| TRACTOR              | NEW HOLLAND                      | 2           |
| FOUR WHEELERS        | COMMERCIAL & NON-COMMERCIAL      | 26          |