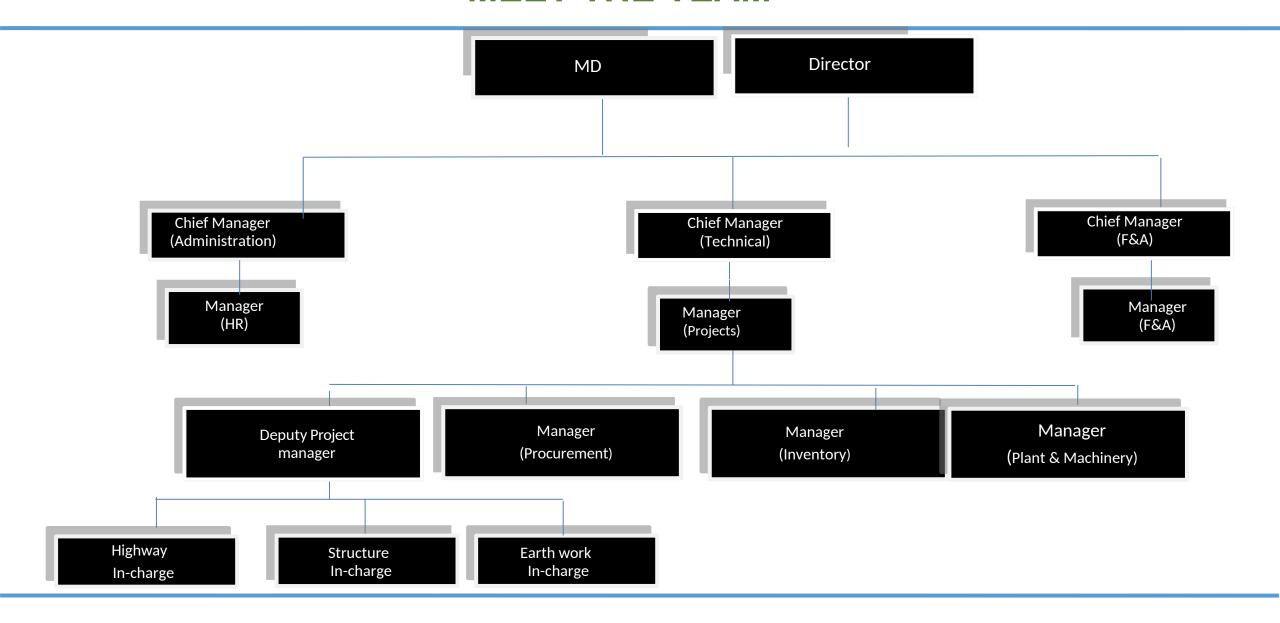

| 3           |
| ROCK BREAKER         | HYUNDAI/ ATLAS                   | 4           |
| RIG CRAWLER          | ATLAS                            | 3           |
| HYDRAULIC BROOMER    | AEW                              | 2           |
| BITUMEN SPRAYER      | AEW                              | 2           |
| CONCRETE MIXER       | AJAX FLORI AGRO 4000             | 4           |
| TRANSIT MIXER        | ASHOK LEYLAND/ EICHER            | 5           |
| DUMPERS              | ASHOK LEYLAND/ BHARAT BENZ/ TATA | 15          |
| WATER TANKERS        | LEYLAND                          | 6           |
| TRACTOR              | NEW HOLLAND                      | 2           |
| FOUR WHEELERS        | COMMERCIAL & NON-COMMERCIAL      | 26          |

#### **MEET THE TEAM**









































# THANK YOU