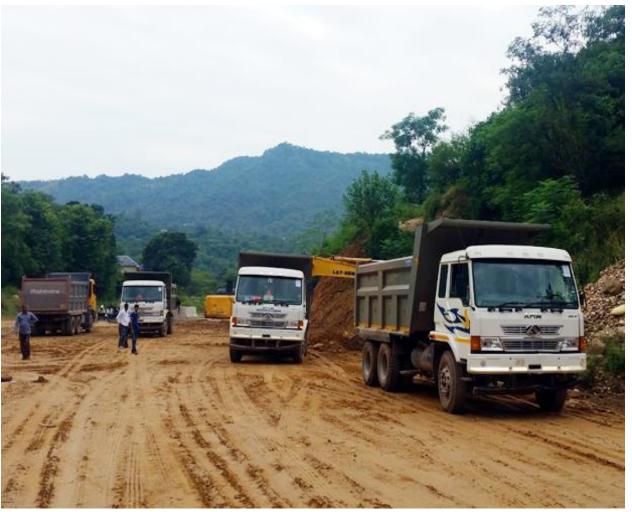

- Balipara-Charduar-Tawang Road NH13 for BRO in Arunachal Pradesh with the principal contractor Patel Engineering Limited.
- Pakke-Seijosa-Itakhola Road (62.0Km) in Arunachal Pradesh.

- Godavari Lift Irrigation Scheme (GLIS) & RVNL Railway work 3rd Lane was completed with Nagarjuna Construction Company limited.
- Underground Drainage work, Bhopal in association with Ramky Infrastructure Ltd.
- Reliance Railway siding work by D.P Jain & Co Infrastructure Pvt. Ltd.
- **Kiratpur to Ner-chowk of NH-21** (Himachal Pradesh in union with IL&FS Engineering and Constructions Company Limited.
- UTTARAKHAND Helang Gabion Protection wall in relation to Maccaferri.
- Construction of Trans Arunachal Highway NH 229 with the principal agency M/s Sushee Infra Pvt Ltd,
- Construction of Imphal Kangchup-Tamenglong Road in Manipur with Hindustan Construction Company.