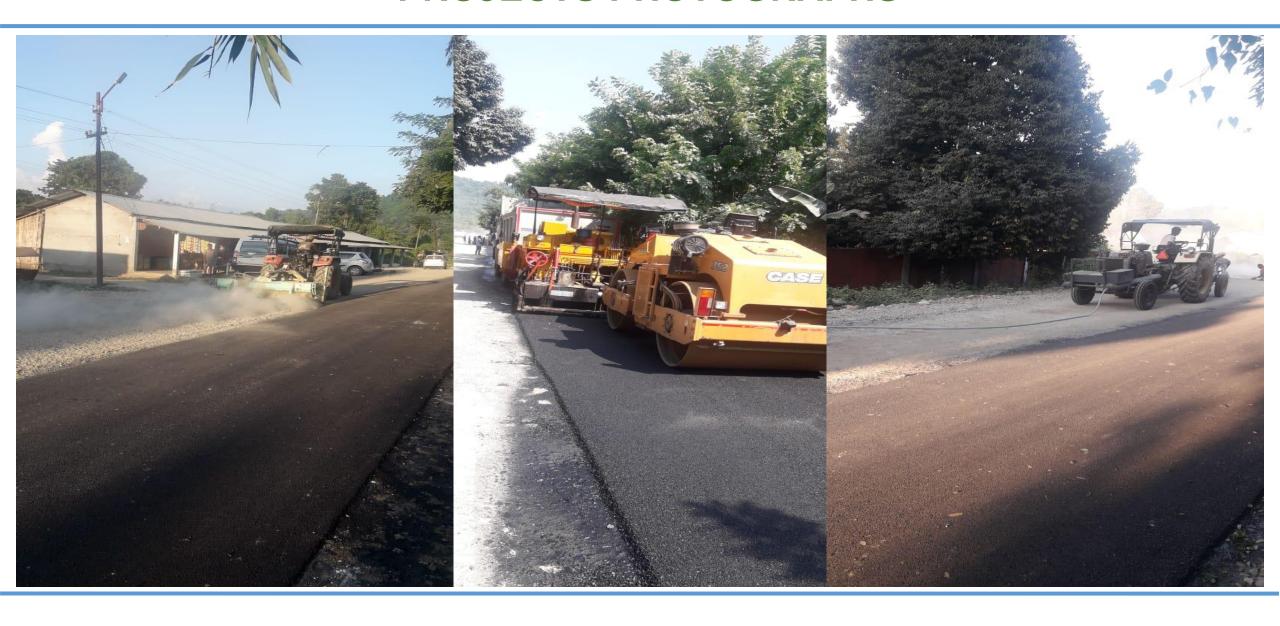

### **KEY PROJECTS UNDER EXECUTION**

Just like our diligent services for many projects in the past, we continue to do the same in the present. We are currently providing our expert services for the following projects, to make them a victorious success too. Projects and works such as,

- Balipara-Charduar-Tawang Road NH13 for BRO in Arunachal Pradesh with the principal contractor Patel Engineering Limited.
- Pakke-Seijosa-Itakhola Road (62.0Km) in Arunachal Pradesh.