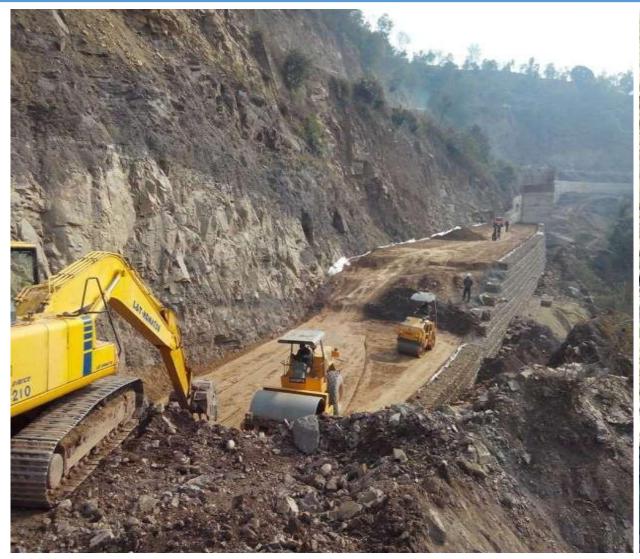

- Balipara-Charduar-Tawang Road NH13 for BRO in Arunachal Pradesh with the principal contractor Patel Engineering Limited.
- Pakke-Seijosa-Itakhola Road (62.0Km) in Arunachal Pradesh.

- Godavari Lift Irrigation Scheme (GLIS) & RVNL Railway work 3rd Lane was completed with Nagarjuna Construction Company limited.
- Underground Drainage work, Bhopal in association with Ramky Infrastructure Ltd.
- Reliance Railway siding work by D.P Jain & Co Infrastructure Pvt. Ltd.
- **Kiratpur to Ner-chowk of NH-21** (Himachal Pradesh in union with IL&FS Engineering and Constructions Company Limited.
- UTTARAKHAND Helang Gabion Protection wall in relation to Maccaferri.
- Construction of Trans Arunachal Highway NH 229 with the principal agency M/s Sushee Infra Pvt Ltd,
- Construction of Imphal Kangchup-Tamenglong Road in Manipur with Hindustan Construction Company.