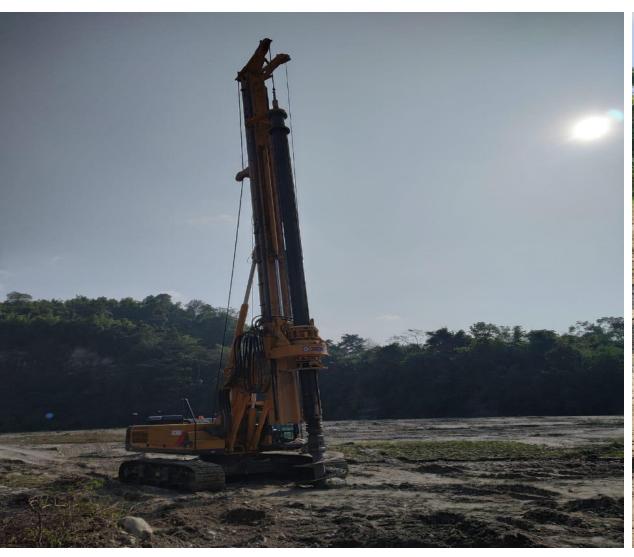

### **PLANT & MACHINERY**

| EQUIPMENT            | CAPACITY/MAKE                    | QTY in No's |
|----------------------|----------------------------------|-------------|
| HOT MIX PLANT        | RHINO DM-45 & AEW DM-45          | 2           |
| WMM PLANT            | DM-50                            | 1           |
| BATCHING PLANT       | KYB-KOMAT                        | 1           |
| CRUSHER PLANT        | RO⊔ACK 120, 50TPH                | 2           |
| CRUSHER PLANT        | BF-90                            | 1           |
| CRUSHER PLANT        | HYDRAULIC CRUSHER                | 2           |
| DG SETS              | JACKSON/KOEL                     | 10          |
| PAVER FINISHER       | APOLLO AP 550W                   | 2           |
| EXCAVATOR            | L&T, KOBELCO, ZAXIS, CAT         | 28          |
| WHEELED LOADER       | JCB 432 ZX/ HM 2021              | 3           |
| BACKHOE LOADER       | CASE 851                         | 3           |
| SOIL COMPACTOR       | HAMM/GREAVES                     | 3           |
| TANDEM ROLLER        | CASE/ HAMM                       | 4           |
| PTR ROLLER           | VOLVO                            | 2           |
| CRANE MOBILE WHEELED | ACE 10 TON                       | 2           |
| GRADER               | CAT 120/ MAHINDRA G90            | 3           |
| TRACTROR DOZZER      | NEW HOLLAND                      | 3           |
| ROCK BREAKER         | HYUNDAI/ ATLAS                   | 4           |
| RIG CRAWLER          | ATLAS                            | 3           |
| HYDRAULIC BROOMER    | AEW                              | 2           |
| BITUMEN SPRAYER      | AEW                              | 2           |
| CONCRETE MIXER       | AJAX FLORI AGRO 4000             | 4           |
| TRANSIT MIXER        | ASHOK LEYLAND/ EICHER            | 5           |
| DUMPERS              | ASHOK LEYLAND/ BHARAT BENZ/ TATA | 15          |
| WATER TANKERS        | LEYLAND                          | 6           |
| TRACTOR              | NEW HOLLAND                      | 2           |
| FOUR WHEELERS        | COMMERCIAL & NON-COMMERCIAL      | 26          |