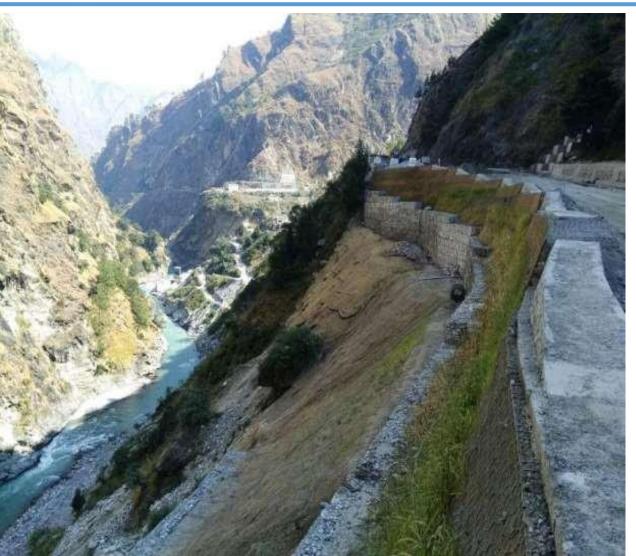

- Godavari Lift Irrigation Scheme (GLIS) & RVNL Railway work 3rd Lane was completed with Nagarjuna Construction Company limited.
- Underground Drainage work, Bhopal in association with Ramky Infrastructure Ltd.
- Reliance Railway siding work by D.P Jain & Co Infrastructure Pvt. Ltd.
- **Kiratpur to Ner-chowk of NH-21** (Himachal Pradesh in union with IL&FS Engineering and Constructions Company Limited.
- UTTARAKHAND Helang Gabion Protection wall in relation to Maccaferri.
- Construction of Trans Arunachal Highway NH 229 with the principal agency M/s Sushee Infra Pvt Ltd,
- Construction of Imphal Kangchup-Tamenglong Road in Manipur with Hindustan Construction Company.