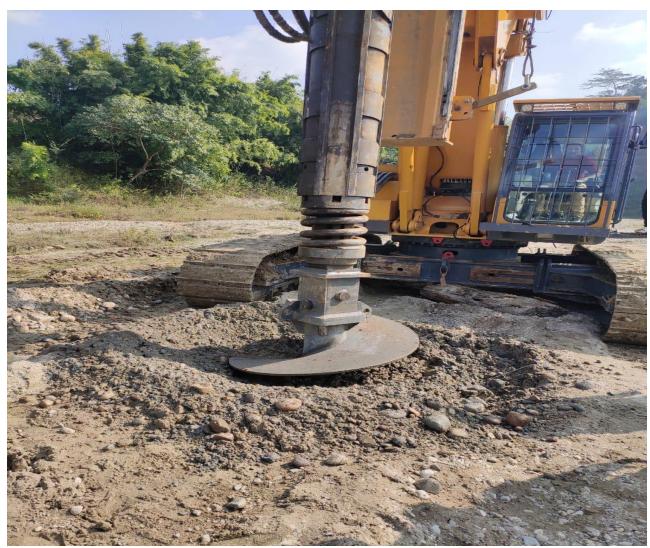

### **PLANT & MACHINERY**

| EQUIPMENT            | CAPACITY/MAKE                    | QTY in No's |
|----------------------|----------------------------------|-------------|
| HOT MIX PLANT        | RHINO DM-45 & AEW DM-45          | 2           |
| WMM PLANT            | DM-50                            | 1           |
| BATCHING PLANT       | KYB-KOMAT                        | 1           |
| CRUSHER PLANT        | RO⊔ACK 120, 50TPH                | 2           |
| CRUSHER PLANT        | BF-90                            | 1           |
| CRUSHER PLANT        | HYDRAULIC CRUSHER                | 2           |
| DG SETS              | JACKSON/KOEL                     | 10          |
| PAVER FINISHER       | APOLLO AP 550W                   | 2           |
| EXCAVATOR            | L&T, KOBELCO, ZAXIS, CAT         | 28          |
| WHEELED LOADER       | JCB 432 ZX/ HM 2021              | 3           |
| BACKHOE LOADER       | CASE 851                         | 3           |
| SOIL COMPACTOR       | HAMM/GREAVES                     | 3           |
| TANDEM ROLLER        | CASE/ HAMM                       | 4           |
| PTR ROLLER           | VOLVO                            | 2           |
| CRANE MOBILE WHEELED | ACE 10 TON                       | 2           |
| GRADER               | CAT 120/ MAHINDRA G90            | 3           |
| TRACTROR DOZZER      | NEW HOLLAND                      | 3           |
| ROCK BREAKER         | HYUNDAI/ ATLAS                   | 4           |
| RIG CRAWLER          | ATLAS                            | 3           |
| HYDRAULIC BROOMER    | AEW                              | 2           |
| BITUMEN SPRAYER      | AEW                              | 2           |
| CONCRETE MIXER       | AJAX FLORI AGRO 4000             | 4           |
| TRANSIT MIXER        | ASHOK LEYLAND/ EICHER            | 5           |
| DUMPERS              | ASHOK LEYLAND/ BHARAT BENZ/ TATA | 15          |
| WATER TANKERS        | LEYLAND                          | 6           |
| TRACTOR              | NEW HOLLAND                      | 2           |
| FOUR WHEELERS        | COMMERCIAL & NON-COMMERCIAL      | 26          |