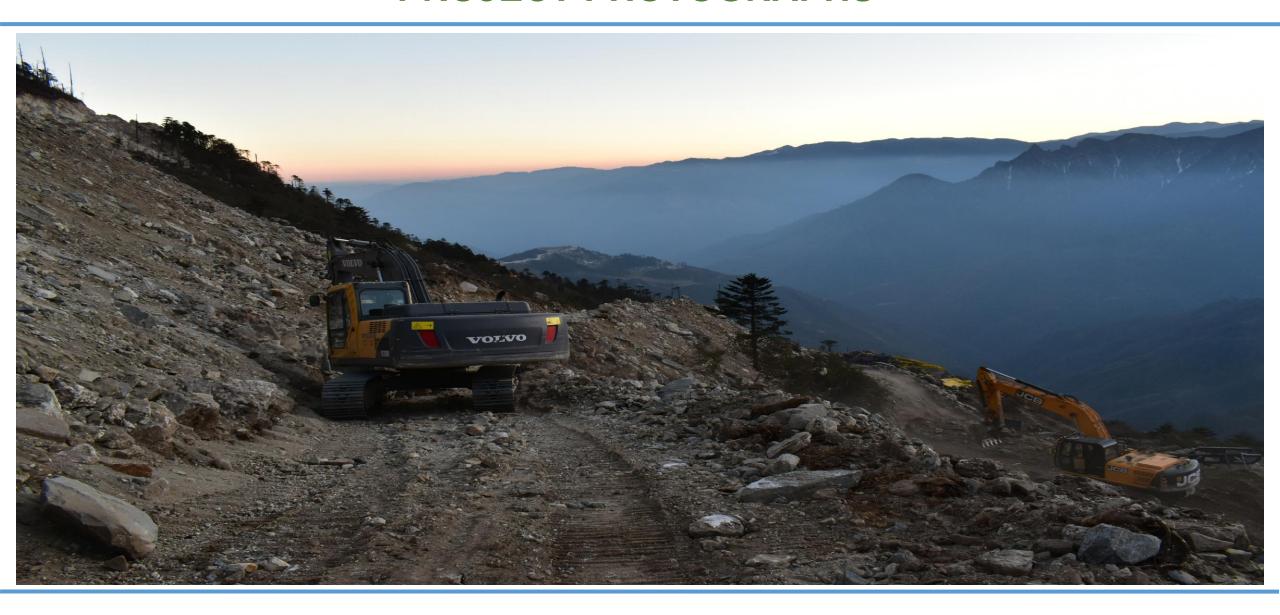

- Balipara-Charduar-Tawang Road NH13 for BRO in Arunachal Pradesh with the principal contractor Patel Engineering Limited.
- Pakke-Seijosa-Itakhola Road (62.0Km) in Arunachal Pradesh.