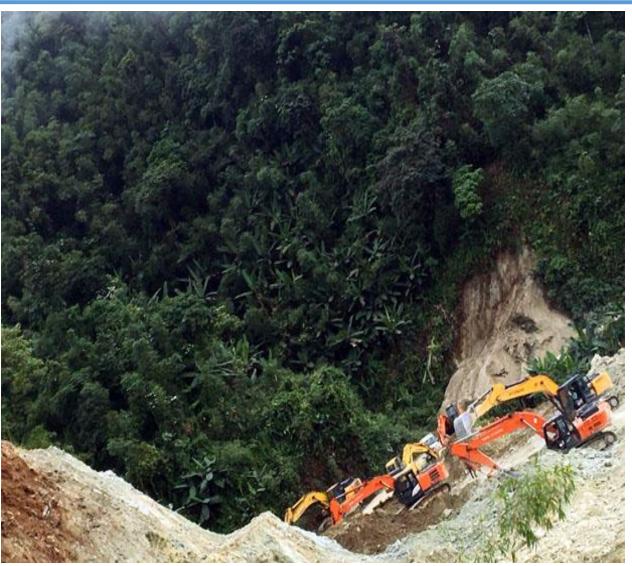

- Balipara-Charduar-Tawang Road NH13 for BRO in Arunachal Pradesh with the principal contractor Patel Engineering Limited.
- Pakke-Seijosa-Itakhola Road (62.0Km) in Arunachal Pradesh.

- Godavari Lift Irrigation Scheme (GLIS) & RVNL Railway work 3rd Lane was completed with Nagarjuna Construction Company limited.
- Underground Drainage work, Bhopal in association with Ramky Infrastructure Ltd.
- Reliance Railway siding work by D.P Jain & Co Infrastructure Pvt. Ltd.
- **Kiratpur to Ner-chowk of NH-21** (Himachal Pradesh in union with IL&FS Engineering and Constructions Company Limited.
- UTTARAKHAND Helang Gabion Protection wall in relation to Maccaferri.
- Construction of Trans Arunachal Highway NH 229 with the principal agency M/s Sushee Infra Pvt Ltd,
- Construction of Imphal Kangchup-Tamenglong Road in Manipur with Hindustan Construction Company.