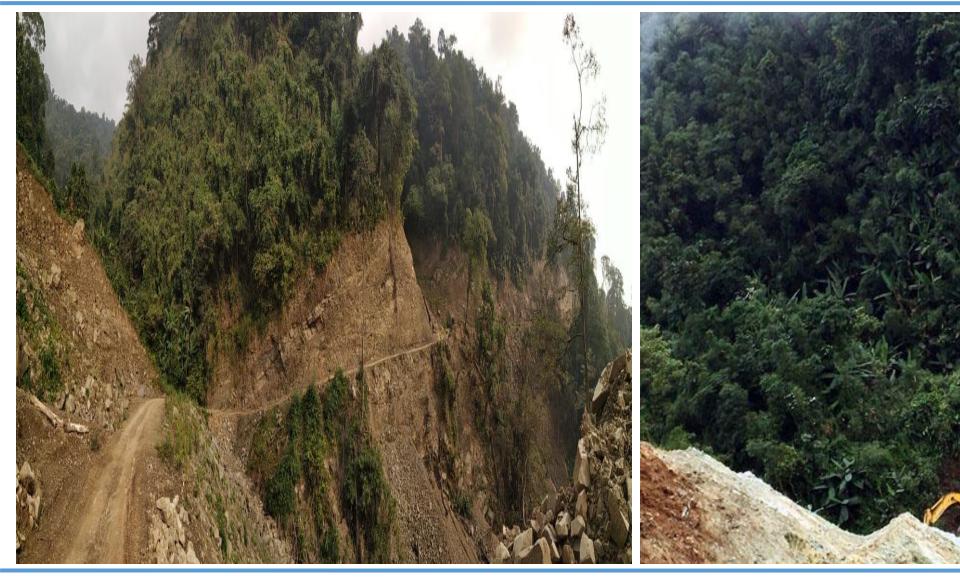

- Balipara-Charduar-Tawang Road NH13 for BRO in Arunachal Pradesh with the principal contractor Patel Engineering Limited.
- Pakke-Seijosa-Itakhola Road (62.0Km) in Arunachal Pradesh.

- Godavari Lift Irrigation Scheme (GLIS) & RVNL Railway work 3rd Lane was completed with Nagarjuna Construction Company limited.
- Underground Drainage work, Bhopal in association with Ramky Infrastructure Ltd.
- Reliance Railway siding work by D.P Jain & Co Infrastructure Pvt. Ltd.
- **Kiratpur to Ner-chowk of NH-21** (Himachal Pradesh in union with IL&FS Engineering and Constructions Company Limited.
- UTTARAKHAND Helang Gabion Protection wall in relation to Maccaferri.
- Construction of Trans Arunachal Highway NH 229 with the principal agency M/s Sushee Infra Pvt Ltd,
- Construction of Imphal Kangchup-Tamenglong Road in Manipur with Hindustan Construction Company.