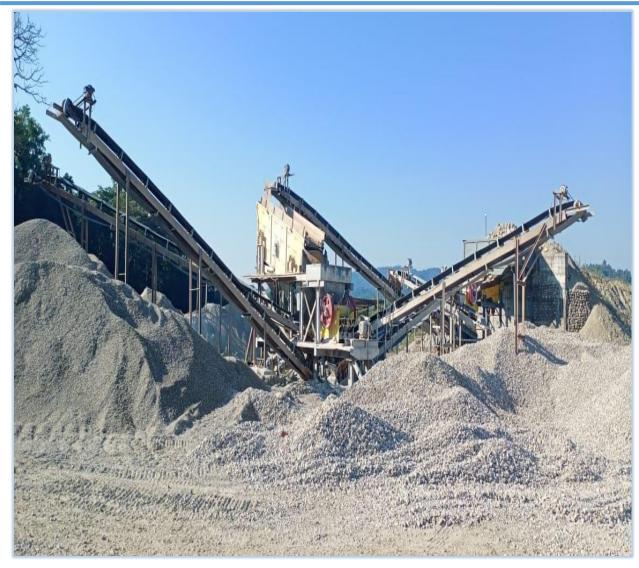

### **PLANT & MACHINERY**

| EQUIPMENT            | CAPACITY/MAKE                    | QTY in No's |
|----------------------|----------------------------------|-------------|
| HOT MIX PLANT        | RHINO DM-45 & AEW DM-45          | 2           |
| WMM PLANT            | DM-50                            | 1           |
| BATCHING PLANT       | KYB-KOMAT                        | 1           |
| CRUSHER PLANT        | RO⊔ACK 120, 50TPH                | 2           |
| CRUSHER PLANT        | BF-90                            | 1           |
| CRUSHER PLANT        | HYDRAULIC CRUSHER                | 2           |
| DG SETS              | JACKSON/KOEL                     | 10          |
| PAVER FINISHER       | APOLLO AP 550W                   | 2           |
| EXCAVATOR            | L&T, KOBELCO, ZAXIS, CAT         | 28          |
| WHEELED LOADER       | JCB 432 ZX/ HM 2021              | 3           |
| BACKHOE LOADER       | CASE 851                         | 3           |
| SOIL COMPACTOR       | HAMM/GREAVES                     | 3           |
| TANDEM ROLLER        | CASE/ HAMM                       | 4           |
| PTR ROLLER           | VOLVO                            | 2           |
| CRANE MOBILE WHEELED | ACE 10 TON                       | 2           |
| GRADER               | CAT 120/ MAHINDRA G90            | 3           |
| TRACTROR DOZZER      | NEW HOLLAND                      | 3           |
| ROCK BREAKER         | HYUNDAI/ ATLAS                   | 4           |
| RIG CRAWLER          | ATLAS                            | 3           |
| HYDRAULIC BROOMER    | AEW                              | 2           |
| BITUMEN SPRAYER      | AEW                              | 2           |
| CONCRETE MIXER       | AJAX FLORI AGRO 4000             | 4           |
| TRANSIT MIXER        | ASHOK LEYLAND/ EICHER            | 5           |
| DUMPERS              | ASHOK LEYLAND/ BHARAT BENZ/ TATA | 15          |
| WATER TANKERS        | LEYLAND                          | 6           |
| TRACTOR              | NEW HOLLAND                      | 2           |
| FOUR WHEELERS        | COMMERCIAL & NON-COMMERCIAL      | 26          |