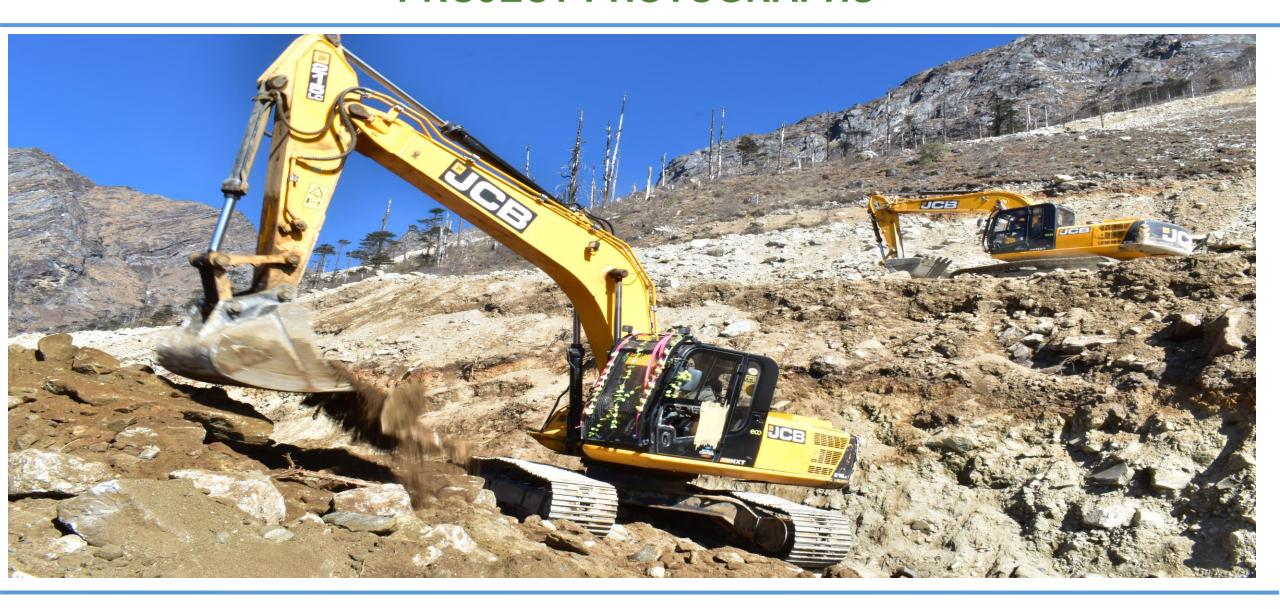

- Balipara-Charduar-Tawang Road NH13 for BRO in Arunachal Pradesh with the principal contractor Patel Engineering Limited.
- Pakke-Seijosa-Itakhola Road (62.0Km) in Arunachal Pradesh.