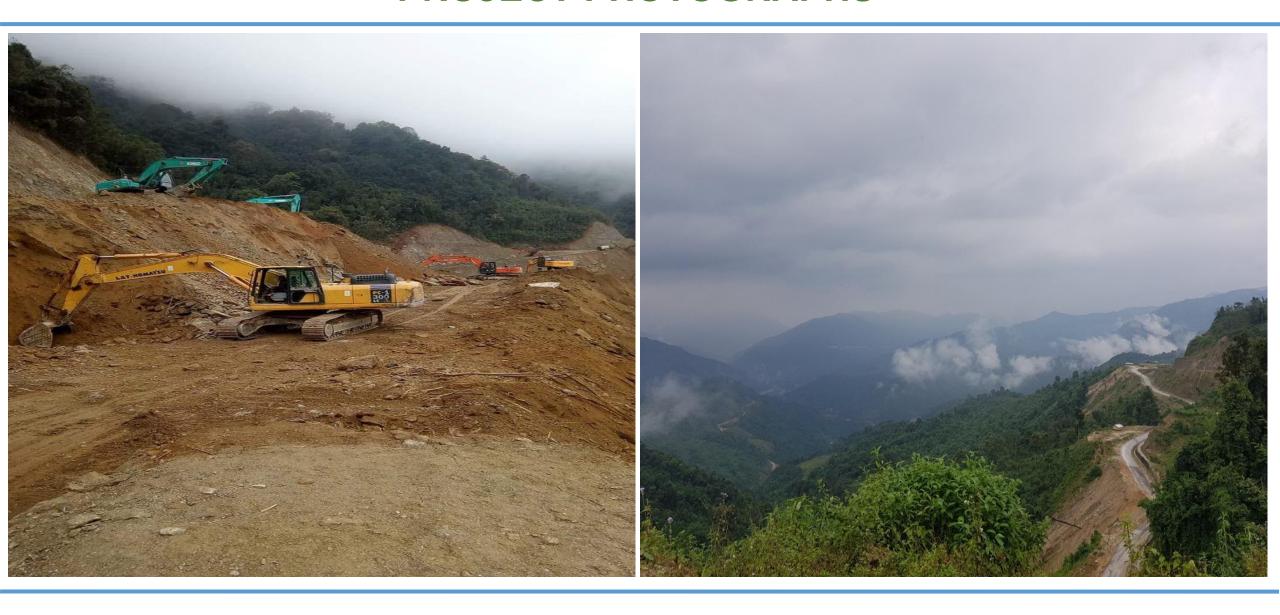

### **KEY PROJECTS UNDER EXECUTION**

Just like our diligent services for many projects in the past, we continue to do the same in the present. We are currently providing our expert services for the following projects, to make them a victorious success too. Projects and works such as,

- Balipara-Charduar-Tawang Road NH13 for BRO in Arunachal Pradesh with the principal contractor Patel Engineering Limited.
- Pakke-Seijosa-Itakhola Road (62.0Km) in Arunachal Pradesh.